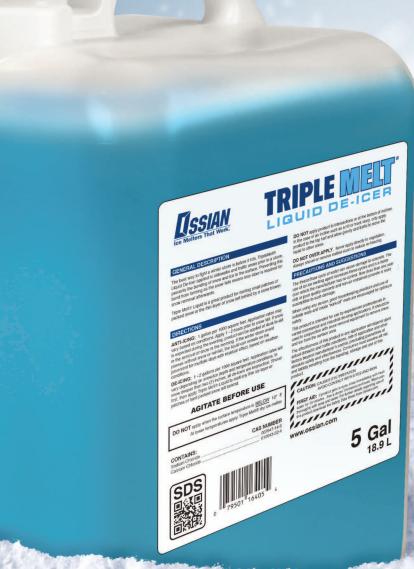

- Performance Liquid De-Icer
- · Highly Effective on Parking Lots and Sidewalks
- · Magnesium Chloride Free

| TECHNICAL INFORMATION: |                           |
|------------------------|---------------------------|
| Principal Application  | Anti-Icing prior to storm |
| Color                  | Blue                      |
| Composition            | Sodium Chloride           |
|                        | Calcium Chloride          |
| Packages Available     | 5gal / 250gal             |